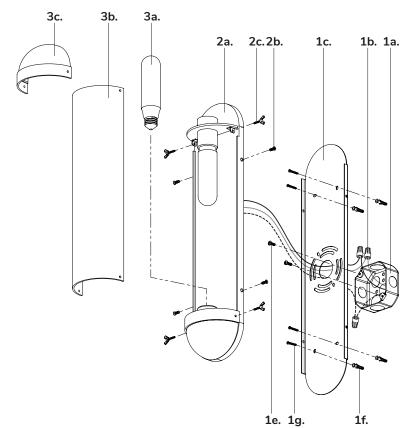

# Step 1

Remove fixture from its original package.

Separate mounting plate (1c) from fixture (2a) by removing fixture screws (2b).

### Step 3

Attach mounting plate (1c) to electrical junction box (1a) using junction box screws provided (1e) in hardware package.

# Step 4

Secure mounting plate (1c) to mounting surface with anchors (1f) and screws (1g)

Make proper electrical connections (black to hot "L", white to neutral "N", ground to "GND") with wire nuts (1b) provided in hardware package.

# Step 6

Attach fixture (2a) to mounting plate (1c) with fixture screws (2b).

### Step 7

Install the recommended lamp (3a) (not provided) (referred on the socket label for maximum wattage and type) to fixture socket. Attach shade (3b) to fixture (2a), followed by cover (3c) and secure with wing screws (2c).